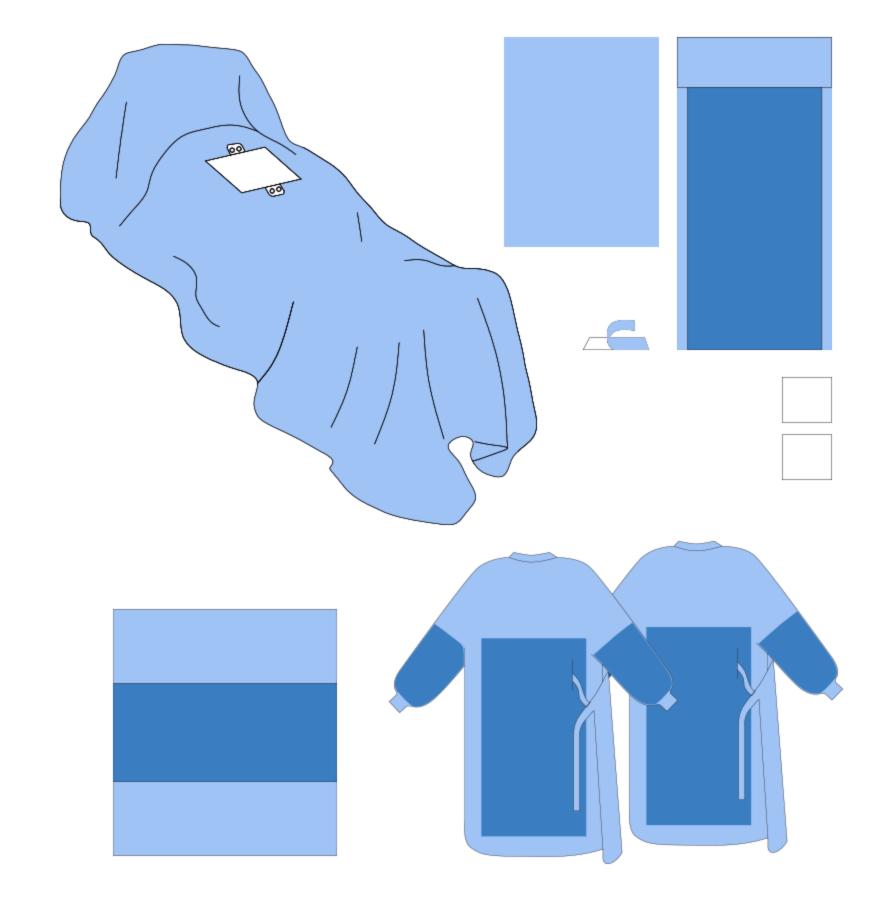

### Knee Arthroscopy Pack

| Qty   | ItemDescription       | Size     |
|-------|-----------------------|----------|
| 1pc   | Mayo stand cover      | 80x145cm |
| 1pc   | Legging               | 40x75cm  |
| 1pc   | Tube Cover            | 13x250cm |
| 2pcs  | Reinforced gown       | L        |
| 1 set | Skin marker and ruler |          |
| 1pc   | bandage               | 10x150cm |
| 2pcs  | Hand towels           | 40x40cm  |
| 2pcs  | OP-tapes              | 10x50cm  |

#### • •

| 1pc | Instrument table cover | 150x200cm |
|-----|------------------------|-----------|
| 1pc | Knee arthroscopy drape | 200x300cm |
| 1pc | Wrapping cloth         | 100x100cm |