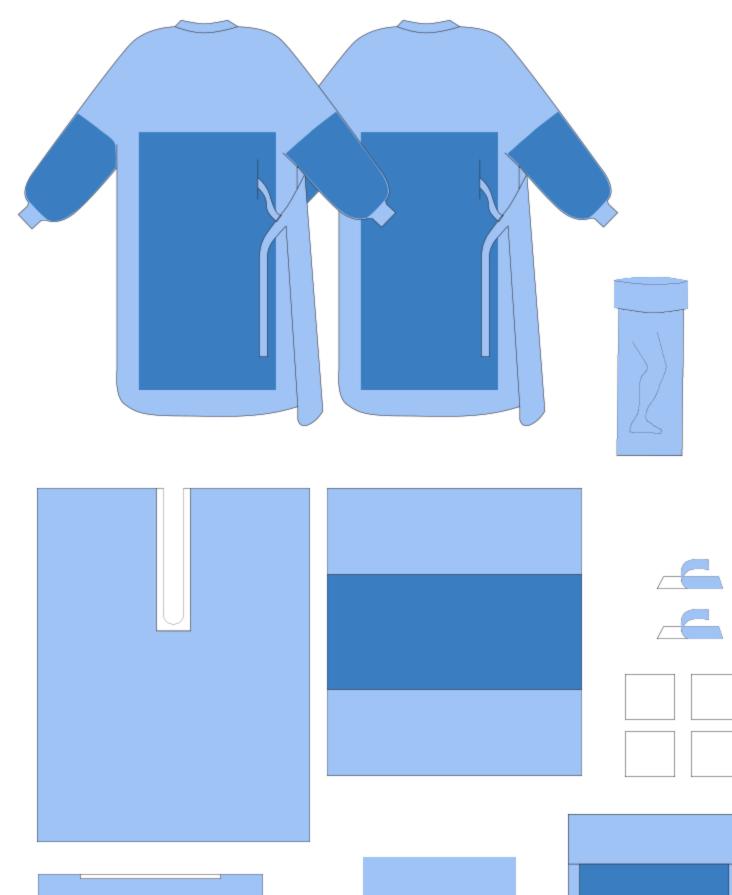

#### **Procedure Packs**

Boost efficiency with versatile options for every procedure.

Promote safety with high-tech materials that help protect against infection.

Include procedural accessories essential to the surgeon.

Hand-applied premium tape and incise film offer precise coverage to help prevent pooling.

Wide anesthesia screens accommodate larger patients

comfortably.

Drapes and gowns are not made with natural rubber latex unless indicated in the description.

We produce procedure packs for above surgical procedures.

Procedure packs shown on this brochure are only part of our

products. For drapes not displayed or customized drapes,

please discuss with our sales representative.