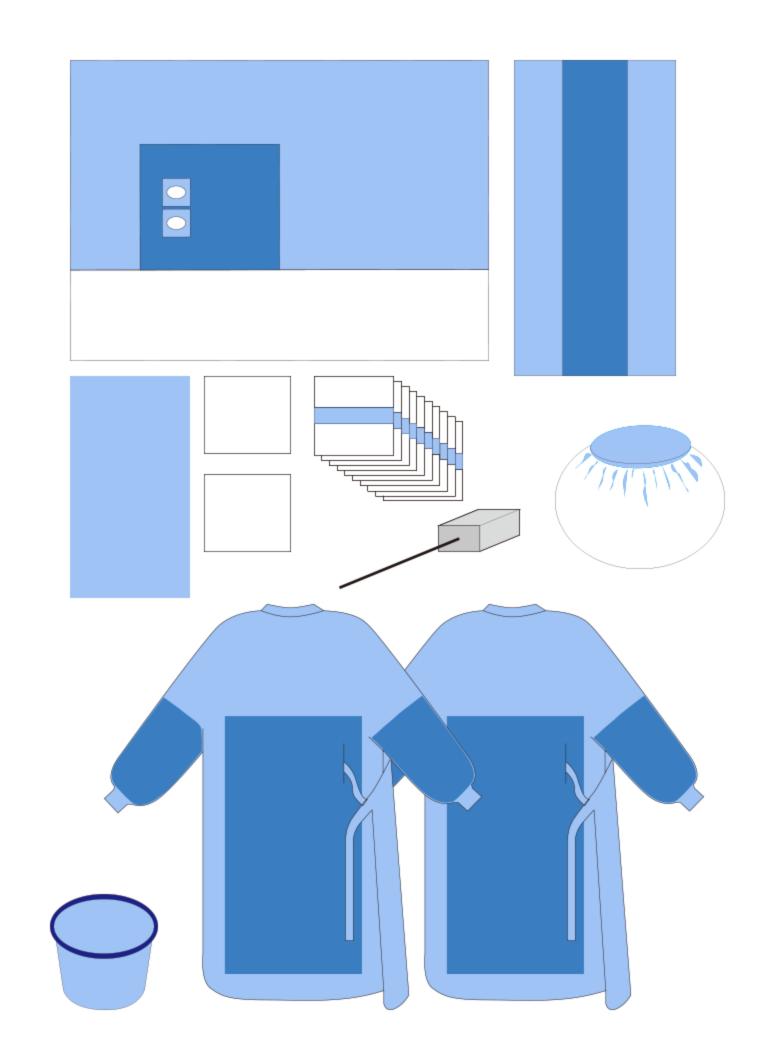

#### **Universal Pack**

| Qty  | ItemDescription          | Size      |
|------|--------------------------|-----------|
| 1pc  | Mayo Stand Cover         | 80x145cm  |
| 2pcs | Op-tape                  | 10x50cm   |
| 2pcs | Hand Towel               | 40x40cm   |
| 2pcs | Side Drape               | 75x90cm   |
| 1pc  | Head Drape               | 150x240cm |
| 1pc  | Bottom Drape             | 150x180cm |
| 1pc  | Wrapper                  | 100x100cm |
| 2pcs | Reinforced Surgical Gown | L         |

1pc Instrument Table Cover 150x200cm