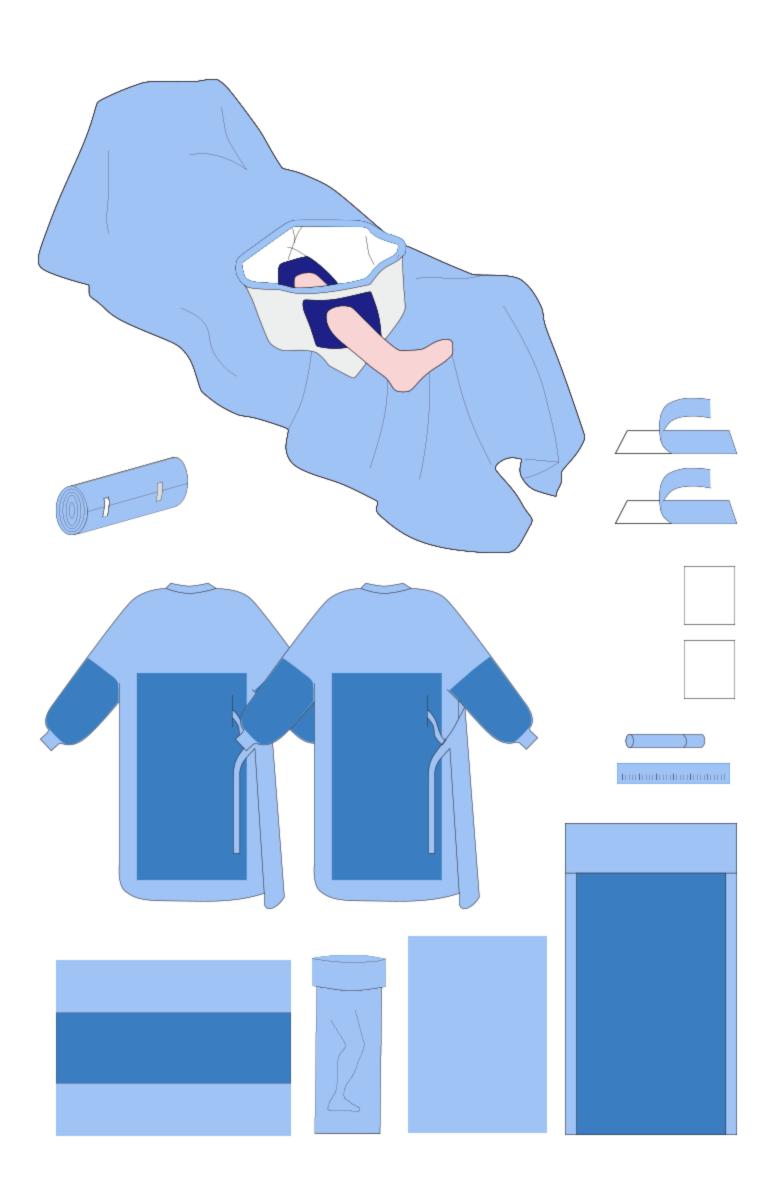

#### **Cesarean Pack**

| Qty  | ItemDescription        | Size      |
|------|------------------------|-----------|
| 1pc  | Caesarean Drape        | 200x300cm |
| 2pcs | Hand Towel             | 40x40cm   |
| 1pc  | Instrument Table cover | 150x200cm |
| 1pc  | Baby Wrapper           | 75x90CM   |
| 1pc  | Wrapper                | 100x100cm |
| 1pc  | Clamp                  | ST        |

### Knee Arthroscopy Pack

| Qty   | ItemDescription       | Size     |
|-------|-----------------------|----------|
| 1pc   | Mayo stand cover      | 80x145cm |
| 1pc   | Legging               | 40x75cm  |
| 1pc   | Tube Cover            | 13x250cm |
| 2pcs  | Reinforced gown       | L        |
| 1 set | Skin marker and ruler |          |
| 1pc   | bandage               | 10x150cm |
| 2pcs  | Hand towels           | 40x40cm  |
| 2pcs  | OP-tapes              | 10x50cm  |

#### • •

| 1pc | Instrument table cover | 150x200cm |
|-----|------------------------|-----------|
| 1pc | Knee arthroscopy drape | 200x300cm |
| 1pc | Wrapping cloth         | 100x100cm |