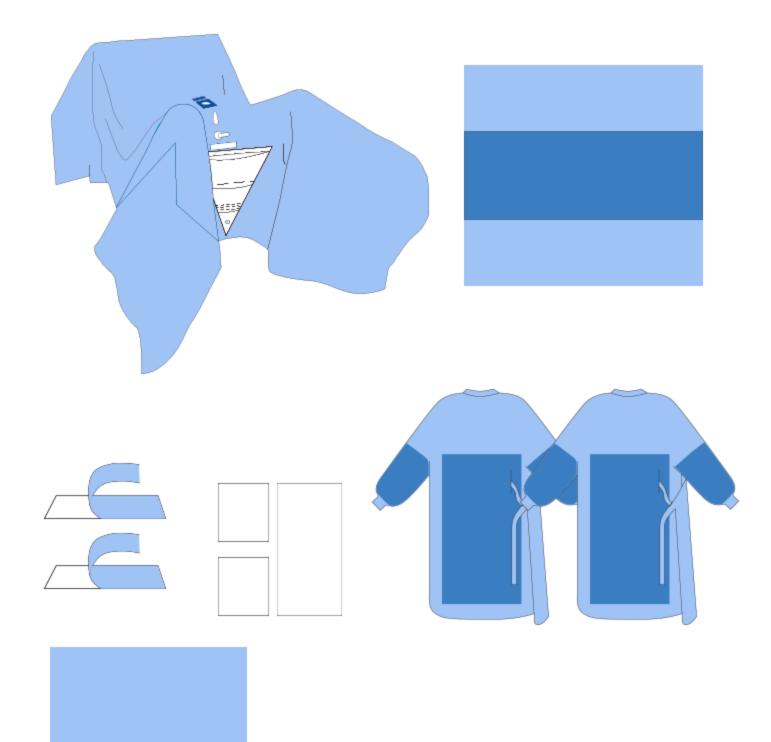

### Angiography Pack

| Qty   | ItemDescription        | Size      |
|-------|------------------------|-----------|
| 1pc   | Angiography drape      | 210x300cm |
| 1pc   | Instrument table cover | 150x200cm |
| 1pc   | Fluoroscopy cover      | 70x90cm   |
| 1pc   | Solution cup           | 500ml     |
| 2pcs  | Reinforced gown        | L         |
| 2pcs  | Hand towel             | 40x40 cm  |
| 1pc   | Sponge                 |           |
| 1pc   | Wrapping               | 100x100cm |
| 10pcs | X-Ray Gauze            | 10x10cm   |
| 1pc   | Tube Cover             | 75x90cm   |