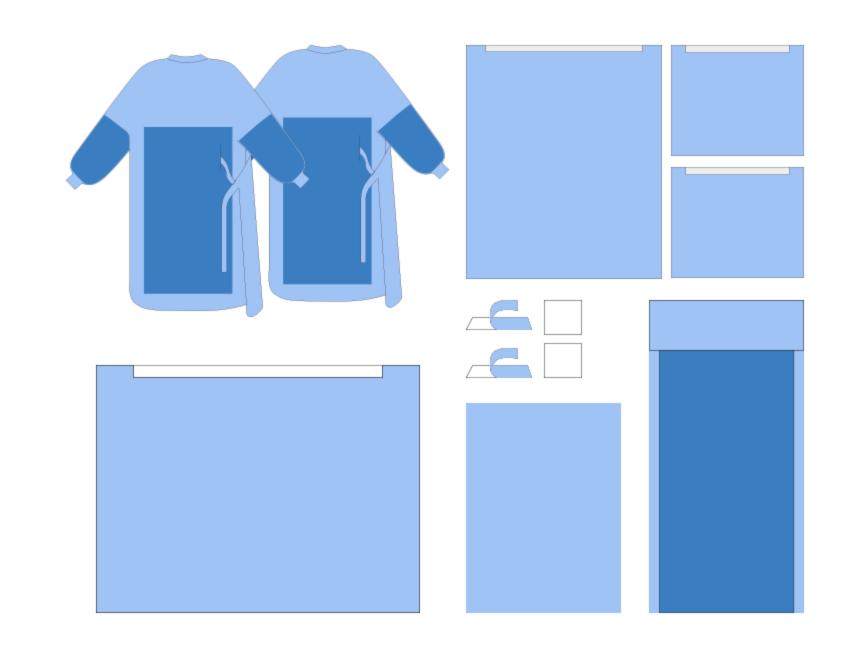

#### **Cesarean Pack**

| Qty  | ItemDescription        | Size      |
|------|------------------------|-----------|
| 1pc  | Caesarean Drape        | 200x300cm |
| 2pcs | Hand Towel             | 40x40cm   |
| 1pc  | Instrument Table cover | 150x200cm |
| 1pc  | Baby Wrapper           | 75x90CM   |
| 1pc  | Wrapper                | 100x100cm |
| 1pc  | Clamp                  | ST        |