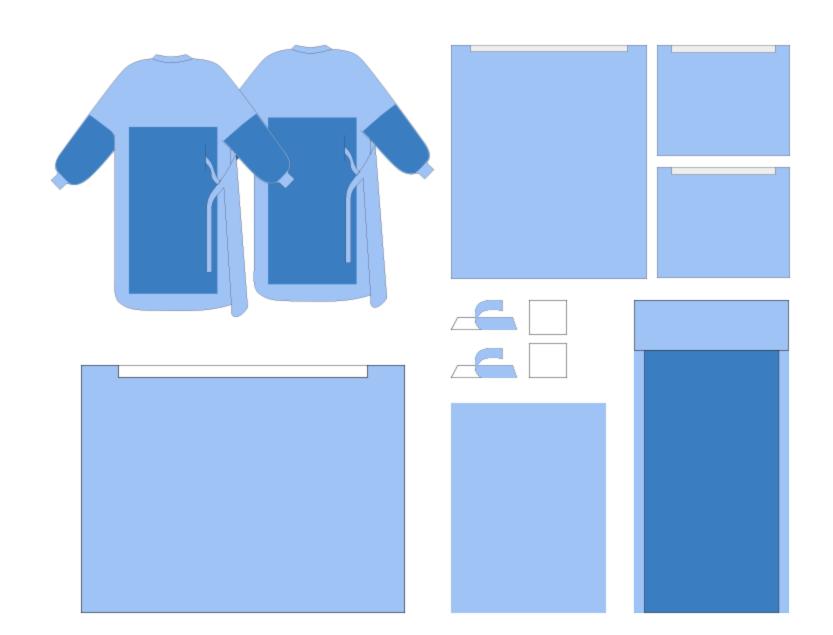

#### **Universal Pack**

| Qty  | ItemDescription          | Size      |
|------|--------------------------|-----------|
| 1pc  | Mayo Stand Cover         | 80x145cm  |
| 2pcs | Op-tape                  | 10x50cm   |
| 2pcs | Hand Towel               | 40x40cm   |
| 2pcs | Side Drape               | 75x90cm   |
| 1pc  | Head Drape               | 150x240cm |
| 1pc  | Bottom Drape             | 150x180cm |
| 1pc  | Wrapper                  | 100x100cm |
| 2pcs | Reinforced Surgical Gown | L         |

1pc Instrument Table Cover 150x200cm